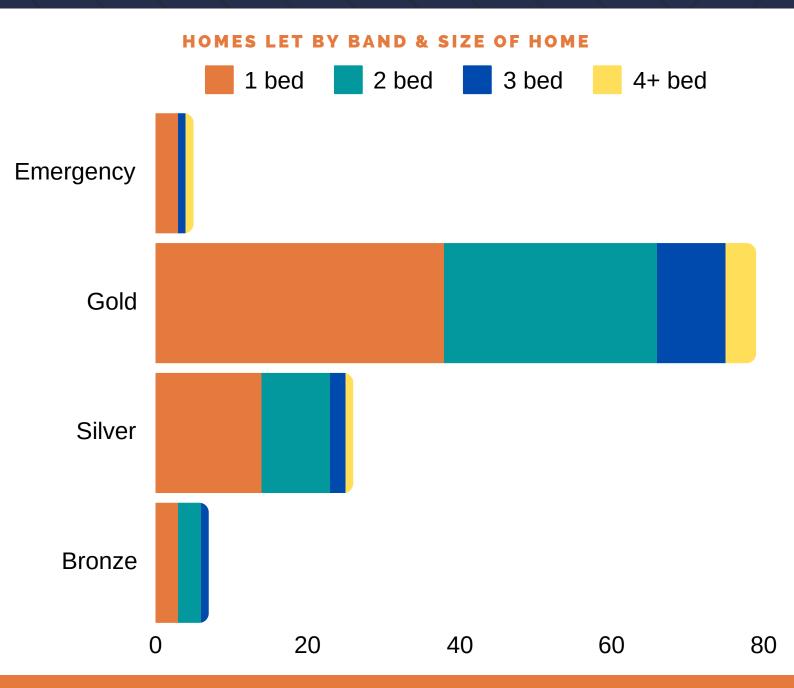

# Homes let in the East Housing Options Area from 1 January to 30 June 2024 by Band

DATA REFERS TO HOMES LET IN THE EAST HOUSING OPTIONS AREA BETWEEN 1 JANUARY AND 30 JUNE 2024

**67%** 

22%

6%

were let to
households in Gold
Band

were let to households in Silver Band

were let to households in Bronze Band