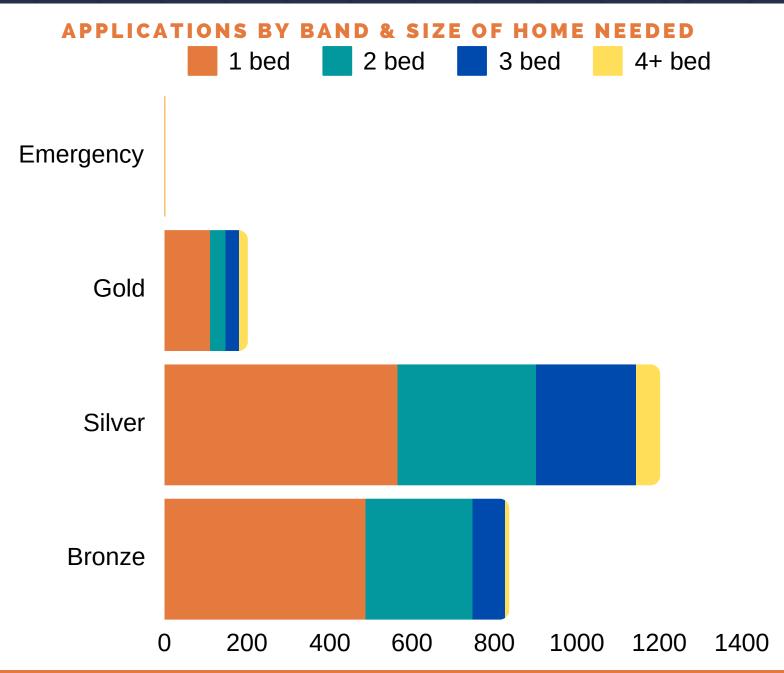

# Homefinder Somerset in the East Housing Options Area

2,243 HOUSEHOLDS ARE REGISTERED (JULY 2024)
THE EAST HOUSING OPTIONS AREA COVERS THE FORMER
MENDIP DC AREA

52%

of households need a 1 bed home

37%

of households are in Bronze Band