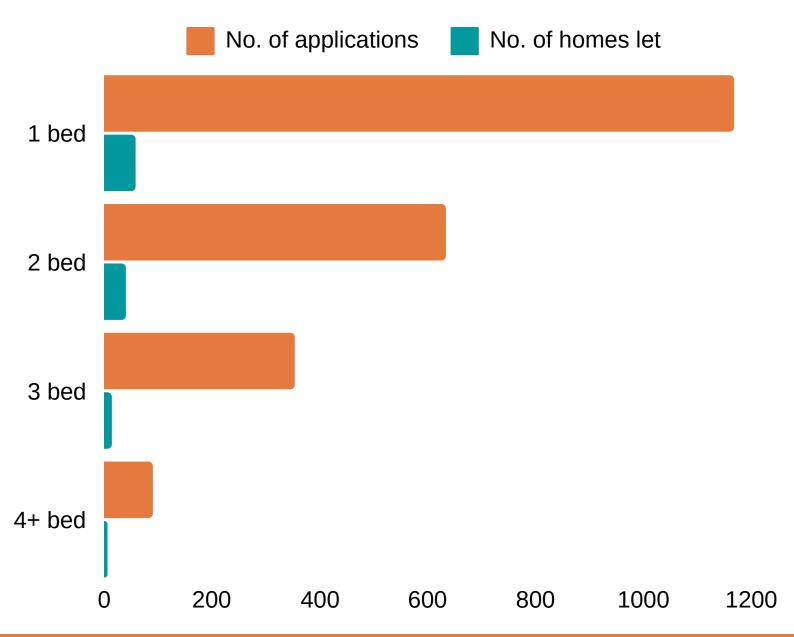

#### NUMBER OF HOMES LET COMPARED TO NUMBER OF APPLICATIONS

DATA REFERS TO HOMES LET IN THE EAST HOUSING OPTIONS AREA BETWEEN 1 JANUARY AND 30 JUNE 2024

**133** 

The average number of bids

**58** 

Homes had over 100 bids

368

The highest number of bids for a property