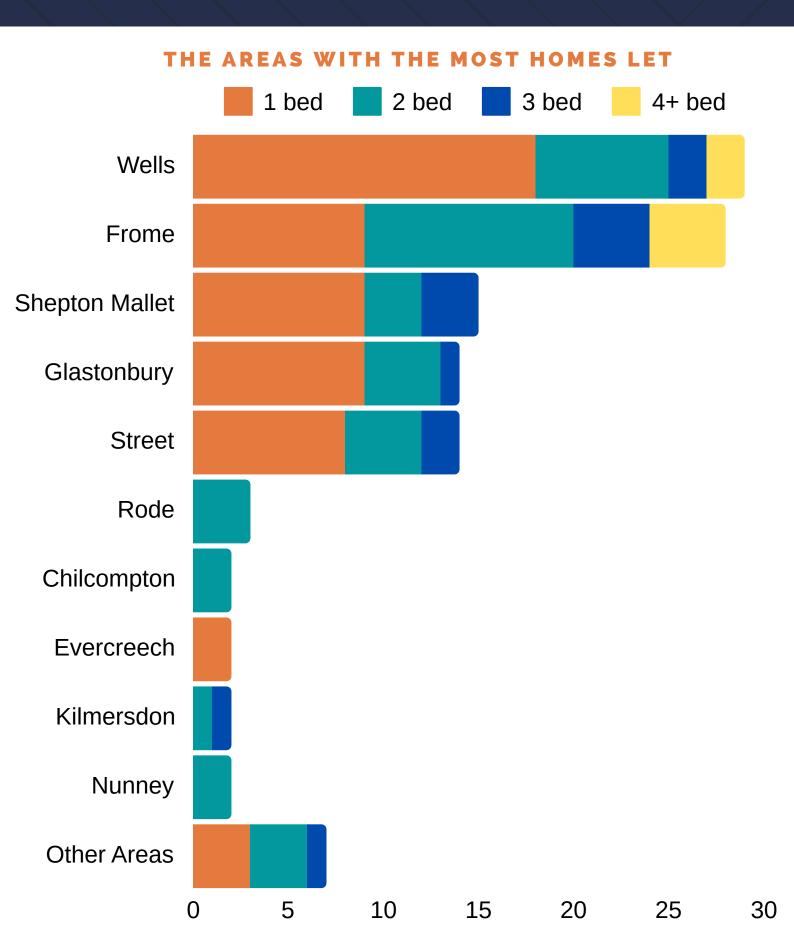

### Homes let in the East Housing Options Area from 1 January to 30 June 2024 by Area